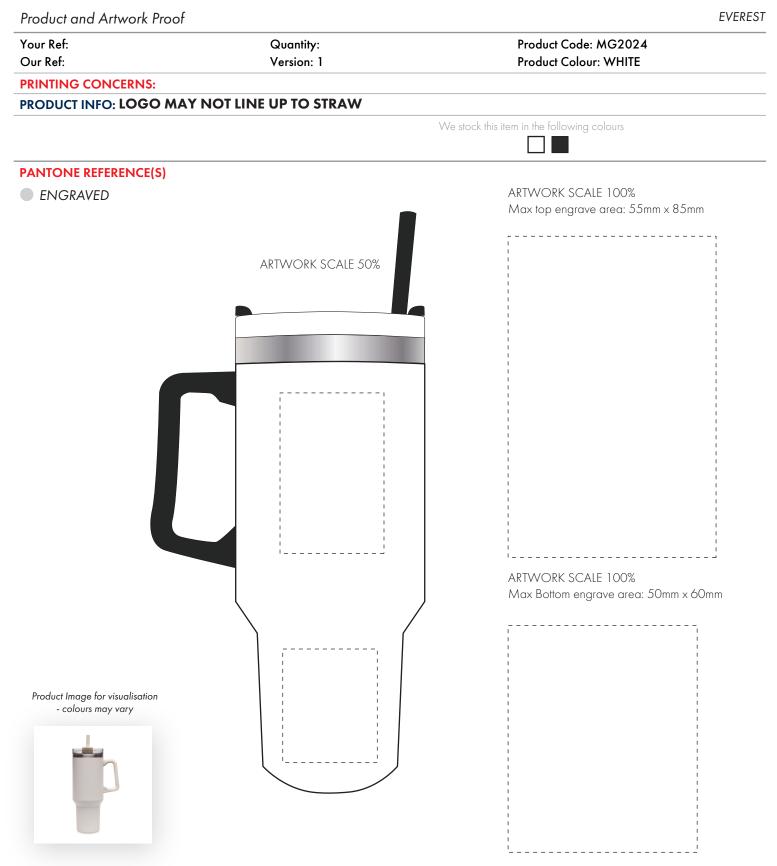

## The dashed line is to demonstrate print area and will not appear on your printed item